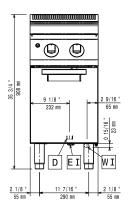

### **Main Features**

- In addition to cooking pasta, the appliance can be used for noodles of every kind, rice, dumplings and vegetables.
- Unit to have infared heating system positioned beneath the base of the well.
- Water basin in 316-L type Stainless steel.
- Water basin is seamlessly welded into the top of the appliance.
- Provided with integrated drip zone on which baskets can be placed for draining purposes.
- 40 liters water basin.
- Automatic starch removal function during cooking: improved water quality over time.
- Automatic low-water level shut-off: no accidental overheating.
- Easy-to-use control panel.
- Continuous water filling regulated through a manual water tap.
- Large drain with manual ball-valve for fast emptying of well.
- All major compartments located in front of unit for ease of maintenance.
- Automatic lifting system (optional accessory): 200mm wide unit with three stainless steel basket supports, holding one GN 1/3 basket each, to be placed on either or both sides of machine to provide automatic lifting for six small portion baskets (to be ordered separately). Possibility to memorize nine cooking times through digital control.
- The special design of the control knob system guarantees against water infiltration.
- One piece pressed 2 mm work top in Stainless steel.
- Unit delivered with four 50 mm legs in stainless steel as standard (all round Stainless steel kick plates as option).

### Construction

- All exterior panels in Stainless Steel with Scotch Brite finishing.
- Model has right-angled side edges to allow flush fitting joints between units, eliminating gaps and possible dirt traps.
- IPX5 water resistance certification.