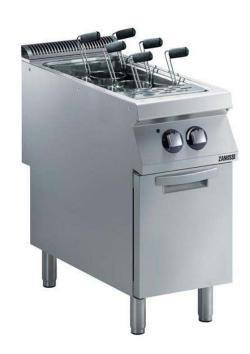

40-It electric pasta cooker with 1 well

### **Main Features**

- In addition to cooking pasta, the appliance can be used for noodles of every kind, rice, dumplings and vegetables.
- Unit to have infared heating system positioned beneath the base of the well.
- Water basin in 316-L type Stainless steel.
- Water basin is seamlessly welded into the top of the appliance.
- Provided with integrated drip zone on which baskets can be placed for draining purposes.
- 40 liters water basin.
- Automatic starch removal function during cooking: improved water quality over time.
- Automatic low-water level shut-off: no accidental overheating.
- Easy-to-use control panel.
- Continuous water filling regulated through a manual water tap.
- Large drain with manual ball-valve for fast emptying of well.
- All major compartments located in front of unit for ease of maintenance.
- Automatic lifting system (optional accessory): 200mm wide unit with three stainless steel basket supports, holding one GN 1/3 basket each, to be placed on either or both sides of machine to provide automatic lifting for six small portion baskets (to be ordered separately). Possibility to memorize nine cooking times through digital control.
- The special design of the control knob system guarantees against water infiltration.
- One piece pressed 2 mm work top in Stainless steel.
- Unit delivered with four 50 mm legs in stainless steel as standard (all round Stainless steel kick plates as option).

### Construction

- All exterior panels in Stainless Steel with Scotch Brite finishing.
- Model has right-angled side edges to allow flush fitting joints between units, eliminating gaps and possible dirt traps.
- IPX5 water resistance certification.