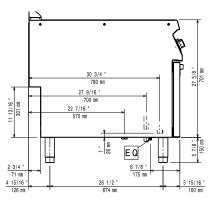

### **Main Features**

- In addition to cooking pasta, the appliance can be used for noodles of every kind, rice, dumplings and vegetables.
- Unit to have infared heating system positioned beneath the base of the well.
- Water basin in 316-L type Stainless steel.
- Water basin is seamlessly welded into the top of the appliance.
- Provided with integrated drip zone on which baskets can be placed for draining purposes.
- 40 liters water basin.
- Automatic starch removal function during cooking: improved water quality over time.
- Automatic low-water level shut-off: no accidental overheating.
- Easy-to-use control panel.
- Continuous water filling regulated through a manual water tap.
- Large drain with manual ball-valve for fast emptying of well.
- All major compartments located in front of unit for ease of maintenance.
- Automatic lifting system (optional accessory): 200mm wide unit with three stainless steel basket supports, holding one GN 1/3 basket each, to be placed on either or both sides of machine to provide automatic lifting for six small portion baskets (to be ordered separately). Possibility to memorize nine cooking times through digital control.
- The special design of the control knob system guarantees against water infiltration.
- One piece pressed 2 mm work top in Stainless steel.
- Unit delivered with four 50 mm legs in stainless steel as standard (all round Stainless steel kick plates as option).

### Construction

- All exterior panels in Stainless Steel with Scotch Brite finishing.
- Model has right-angled side edges to allow flush fitting joints between units, eliminating gaps and possible dirt traps.
- IPX5 water resistance certification.