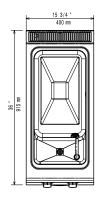

### **Main Features**

- In addition to cooking pasta, the appliance can be used for noodles of every kind, rice, dumplings and vegetables.
- Unit to have infared heating system positioned beneath the base of the well.
- Water basin in 316-L type Stainless steel.
- Water basin is seamlessly welded into the top of the appliance.
- Provided with integrated drip zone on which baskets can be placed for draining purposes.
- 40 liters water basin.
- Automatic starch removal function during cooking: improved water quality over time.
- Automatic low-water level shut-off: no accidental overheating.
- Easy-to-use control panel.
- Continuous water filling regulated through a manual water tap.
- Large drain with manual ball-valve for fast emptying of well.
- All major compartments located in front of unit for ease of maintenance.
- Automatic lifting system (optional accessory): 200mm wide unit with three stainless steel basket supports, holding one GN 1/3 basket each, to be placed on either or both sides of machine to provide automatic lifting for six small portion baskets (to be ordered separately). Possibility to memorize nine cooking times through digital control.
- The special design of the control knob system guarantees against water infiltration.
- One piece pressed 2 mm work top in Stainless steel.
- Unit delivered with four 50 mm legs in stainless steel as standard (all round Stainless steel kick plates as option).

### Construction

- All exterior panels in Stainless Steel with Scotch Brite finishing.
- Model has right-angled side edges to allow flush fitting joints between units, eliminating gaps and possible dirt traps.
- IPX5 water resistance certification.